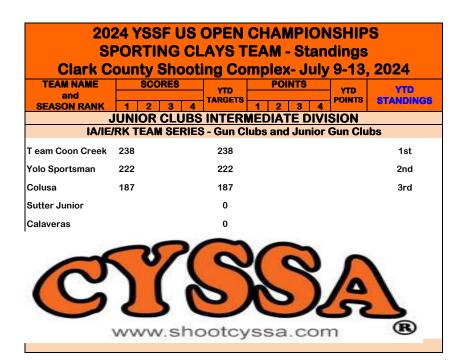

RSITY DIVISION                  |              |         |              |               |                  |  |  |  |  |  |
| TEAM SERIES - High Schools and Gun Clubs |              |         |              |               |                  |  |  |  |  |  |
| Sutter HS                                | 247          | 247     |              | 3             | 1st              |  |  |  |  |  |
| Team Coon Creek                          | 226          | 226     |              | 0             | 2nd              |  |  |  |  |  |
| Galt                                     | 197          | 197     |              | 2             | 3rd              |  |  |  |  |  |
| Calaveras Sportsma                       | an           | 0       |              | 0             |                  |  |  |  |  |  |